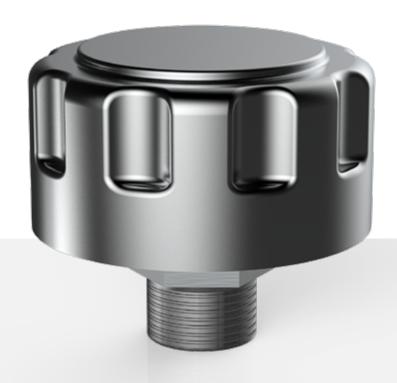

## **DESCRIPTION**

Air breather, hand mounting

### **MATERIALS**

Housing, flange and basket: zinc plated steel Cap: chrome plated Filter element ((not replaceable): Impregnated cellulose 3µm (Filtration degree in air) Polyurathan foam 10µm (Filtration degree in air)